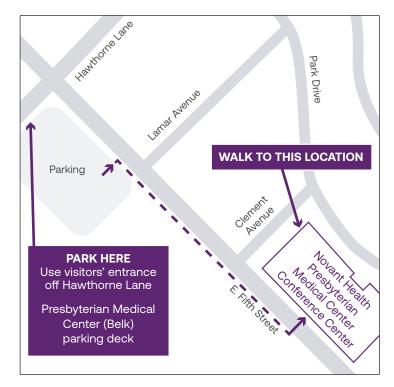

#### **Address:**

Novant Health Presbyterian Medical Center Conference Center 1901 E. 5th St. Charlotte, NC 28204

Building access is badge only. Our team will greet you at the front entrance and escort you to the second-floor alumni classroom.

### Where to park:

Be sure to park down the street from the conference center in the Belk parking deck next to Novant Health Presbyterian Medical Center at 200 Hawthorne Lane.

- Enter the parking deck at the Hawthorne Lane visitor entrance and pull a ticket for access. When you leave, you will use your badge to exit using the team member exit on Fifth Street.
- Team members must park on levels 5 through 7.
- Take the elevators to the first floor and exit at the back of the garage.

Follow the sidewalk signs to walk approximately one block down Fifth Street to the conference center at 1901 E. 5th St. You will see flags at the front entrance. Important: Use the Fifth Street entrance. Please do not enter at the Today's Child Development Center.

DO NOT PARK at the conference center or along the street. Your car will be towed.