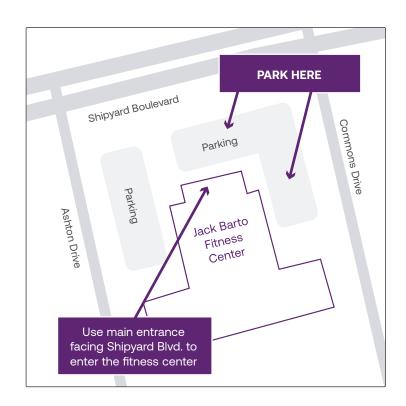

### **Address:**

Jack Barto Fitness Center 2250 Shipyard Blvd., Suite 7 Wilmington, NC 28403

### Where to park:

Parking is available in front and at the side of the building.