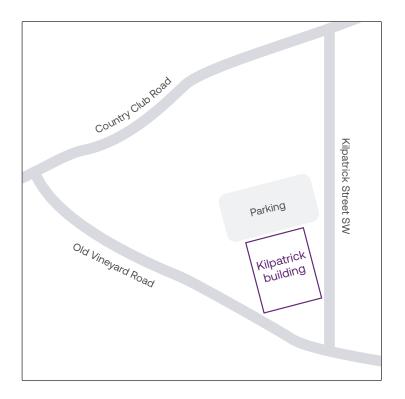

#### **Address:**

Novant Health People and Culture – Kilpatrick building 4020 Kilpatrick St. Winston-Salem, NC 27104

Orientation will be held in the Emerald and Sapphire rooms. Please enter through the main door on the lower level.

### Where to park:

Parking is available in the adjacent lot.