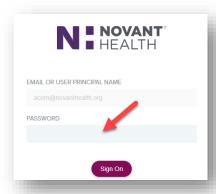

#### **Option 1: Using New Hanover email**

- You may see this popup window 1<sup>st</sup>. If not continue to next display
- Click cancel option (may require 2 clicks); DO NOT enter any information

3. 2<sup>nd</sup> logon displays

4. Enter work email

5. Enter network password

6. I-Learn opens to search and consume content

4. Enter personal email

5. Enter your Corp ID or New Hanover Network ID and network password

6. I-Learn opens to search and consume content