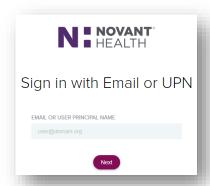

4. Enter work email

5. Enter network password

6. I-Learn opens to search and consume content

4. Enter personal email

5. Enter your Corp ID or New Hanover Network ID and network password

6. I-Learn opens to search and consume content