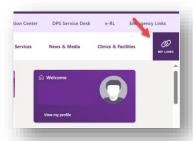

### OR

- 4. Option 2: MyLinks (if visible)
- 5. Click MyLinks seen in upper right-hand side of screen

- 6. Click I-Learn link
- 7. I-Learn home page displays allowing you to search and consume content