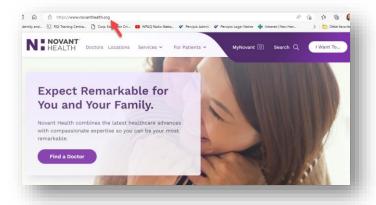

# **Off Network**

1. Navigate to novanthealth.org

2. Click Team Member header link (located at bottom of screen)

3. Scroll to Online Education icon