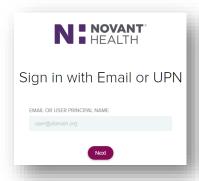

## **Option 2: Using Personal Email**

- 1. You may see this popup window 1<sup>st</sup>. If not continue to next display
- 2. Click cancel option (may require 2 clicks); DO NOT enter any information

3. 2<sup>nd</sup> logon displays

4. Enter work email

5. Enter network password

6. I-Learn opens to search and consume content

4. Enter personal email

5. Enter your Corp ID or New Hanover Network ID and network password

6. I-Learn opens to search and consume content