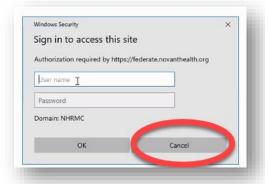

#### **Option 1: Using New Hanover email**

- You may see this popup window 1<sup>st</sup>. If not continue to next display
- Click cancel option (may require 2 clicks); DO NOT enter any information

3. 2<sup>nd</sup> logon displays

## **Option 2: Using Personal Email**

- 1. You may see this popup window 1<sup>st</sup>. If not continue to next display
- 2. Click cancel option (may require 2 clicks); DO NOT enter any information

3. 2<sup>nd</sup> logon displays