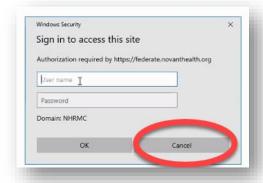

#### **Option 1: Using New Hanover email**

- You may see this popup window 1<sup>st</sup>. If not continue to next display
- Click cancel option (may require 2 clicks); DO NOT enter any information

3. 2<sup>nd</sup> logon displays

## **Option 2: Using Personal Email**

- 1. You may see this popup window 1<sup>st</sup>. If not continue to next display
- 2. Click cancel option (may require 2 clicks); DO NOT enter any information

3. 2<sup>nd</sup> logon displays