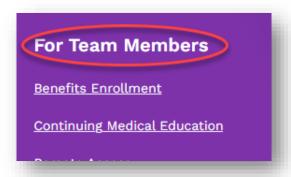

# **Off Network**

1. Navigate to novanthealth.org

2. Click Team Member header link (located at bottom of screen)

3. Scroll to Online Education icon