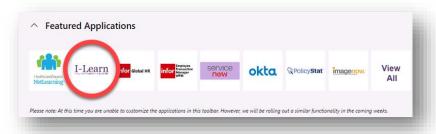

## **On Network**

- 1. Open your Google Chrome or Microsoft EDGE browser
- 2. Option 1: Featured Applications
- 3. Click I-Learn button

### OR

- 4. Option 2: MyLinks (if visible)
- 5. Click MyLinks seen in upper right-hand side of screen

- 6. Click I-Learn link
- 7. I-Learn home page displays allowing you to search and consume content