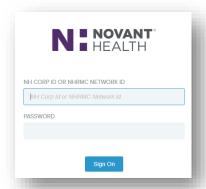

4. Enter work email

5. Enter network password

6. I-Learn opens to search and consume content

4. Enter personal email

5. Enter your Corp ID or New Hanover Network ID and network password

6. I-Learn opens to search and consume content