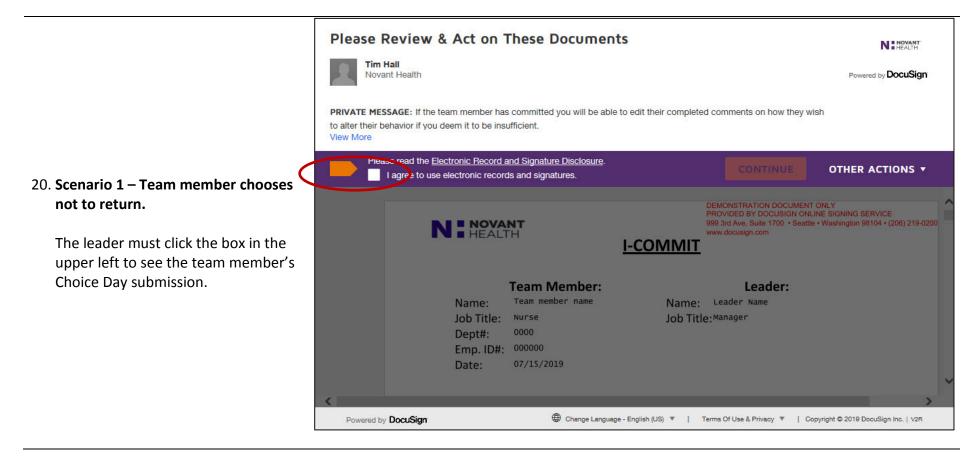

|                                                                                                                                                                                                                | Enter text          |                                                                                                                                                                                                                                                                                                                                                                                                                                                                                                                                                                                                                                                         | FINISH OTHER ACTIONS V                                                                            |
|----------------------------------------------------------------------------------------------------------------------------------------------------------------------------------------------------------------|---------------------|---------------------------------------------------------------------------------------------------------------------------------------------------------------------------------------------------------------------------------------------------------------------------------------------------------------------------------------------------------------------------------------------------------------------------------------------------------------------------------------------------------------------------------------------------------------------------------------------------------------------------------------------------------|---------------------------------------------------------------------------------------------------|
|                                                                                                                                                                                                                |                     | @ Q 노· ᄅ 다 ③                                                                                                                                                                                                                                                                                                                                                                                                                                                                                                                                                                                                                                            | Ľ                                                                                                 |
|                                                                                                                                                                                                                | NEXT                |                                                                                                                                                                                                                                                                                                                                                                                                                                                                                                                                                                                                                                                         | OCUSIGN ONLINE SIGNING SERVICE<br>a 1700 • Seattle • Washington 98104 • (206) 219-0200<br>m       |
| 15. Scenario 1 – Team member<br>chooses not to return.<br>Let's look at the two scenarios. In<br>this scenario, the team member<br>has chosen not to return.                                                   |                     | Team Member:       Lea         Name:       Team member name       Name:       Leader Name         Job Title:       Nurse       Job Title:       Manager         Dept#:       0000       Job Title:       Manager         Date:       07/15/2019       Choice Day Acknowledgement                                                                                                                                                                                                                                                                                                                                                                        | e                                                                                                 |
| They have filled in the<br>information at the top (Team<br>Member and Leader) and<br>checked the circle indicating their<br>choice. They can scroll to the<br>next section or click the orange<br>NEXT button. |                     | <ul> <li>I have decided that I will not return to work at Novant He I resign my position at Novant Health, immediately.</li> <li>I have decided that I will return to work and will follow all Health including correcting the specific behaviors outlined in the Improvement Plan. I understand that I need to make immediating rovement to correct the behaviors outlined in this plan. I that if in the future, I fail to follow the policies and procedures or the concerns outlined in this plan or if any additional problem y employment may be terminated.</li> <li>The following are concerns that my leader has discussed with me:</li> </ul> | polices of Novant<br>this Positive<br>ate and sustained<br>also understand<br>es of Novant Health |
|                                                                                                                                                                                                                | Powered by DocuSign | Change Language - English (US) V   Terms Of Us                                                                                                                                                                                                                                                                                                                                                                                                                                                                                                                                                                                                          | se & Privacy 🔻   Copyright © 2019 DocuSign Inc.   V2R                                             |

Note that when the team member chooses not to return, certain fields are inactive that would be active if the team member chose to create an improvement plan (For example: "The following are the actions that I will take...." is inactive on this screen.)