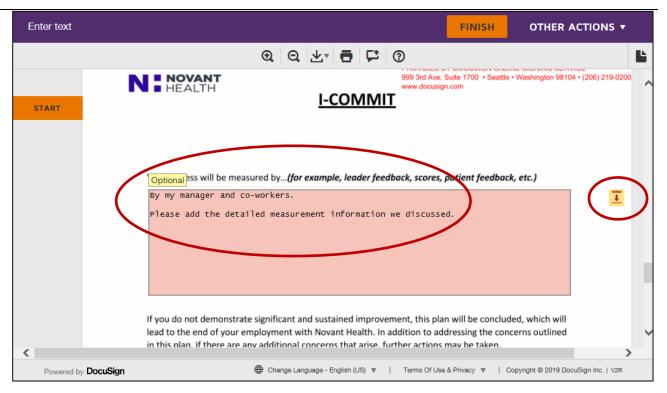

Once you click **Review Document** from your email, you have the option to add or change information in the fields.

In this screen, the leader has added "**Please add the detailed measurement information we discussed.**" The leader would then click the small **Sign** marker on the far right to add initials. The system will use the initials the leader set when their signature was created.