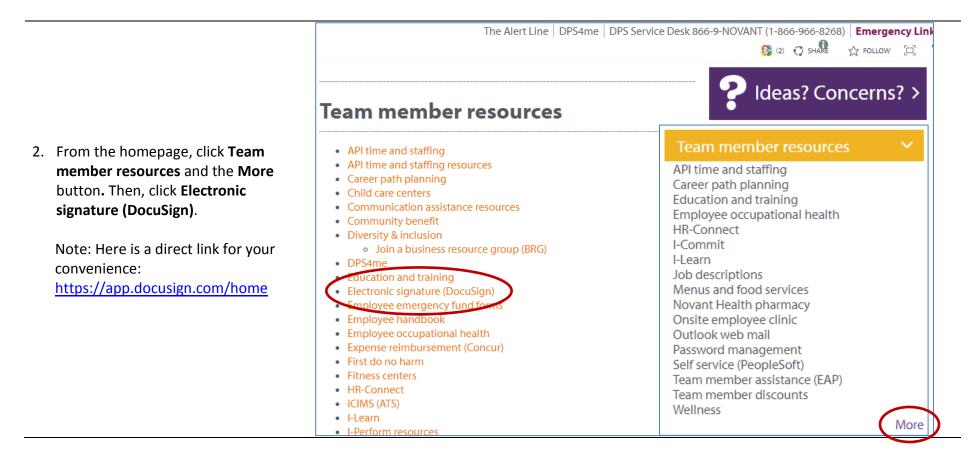

5. Your DocuSign homepage will display. Click the **Templates** tab at the top.

7. If needed, you can search for the I-Commit template using the Search All Templates search field. Once you locate the template, click the USE button for either I-Commit NH UVA (NH UVA only) or I-Commit Novant Health (the rest of Novant Health) based on your location.