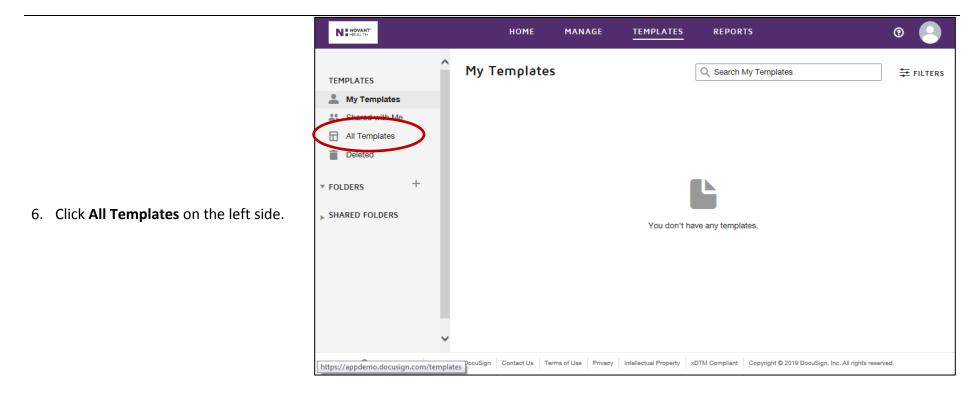

Page | 7 08/19/2019

|                                              | HOME MANAGE TEMPLATES REPORTS                                                                                                    | 0           |
|----------------------------------------------|----------------------------------------------------------------------------------------------------------------------------------|-------------|
| 9. Scroll down and enter leader information. | I-Commit - Novant Health  TEMPL  2 Leader Name* Leader Name Delivery* Email ▼ LeaderEmail@novanthealth.org Private message added | FILTERS     |
|                                              | AP Company #       AP Vendor #       AP Vendor Name                                                                              | s reserved. |

10. Scroll down. Default verbiage has been added to the Email Subject and Email Message to the team member containing instructions about Choice Day. You can customize these messages as needed.

| NING  | IANT'                                                 | номе                | MANA         | GE      | TEMPLATES             | REPOR             | тѕ                                         | 0         |        |
|-------|-------------------------------------------------------|---------------------|--------------|---------|-----------------------|-------------------|--------------------------------------------|-----------|--------|
|       | I-Commit - Novant                                     | Health              |              |         |                       |                   |                                            | ×         |        |
| TEMPL |                                                       |                     |              |         | • Condo               |                   | r quick send or advanced edit              | _         | ILTERS |
| 💄 My  | Email Language *                                      |                     |              |         | • Seride              | ars can use eithe | a quick send of advanced edit              | ^         |        |
| 🔐 Sh  | English (US)                                          |                     |              | •       |                       |                   |                                            |           | ^      |
| All   | Email Subject *                                       |                     |              |         |                       |                   |                                            | - 1       |        |
| 👕 De  | I-Commit Improvement Pla                              | in - Action Require | d            |         |                       |                   |                                            | - 1       |        |
| FOLDE | Characters remaining: 57                              |                     |              |         |                       |                   |                                            | - 1       |        |
|       | Email Message                                         |                     |              |         |                       |                   |                                            | - 8       |        |
| SHARE | Dear Team Member,                                     |                     |              | ^       |                       |                   |                                            | - 1       |        |
|       | Based on your discussion<br>attached the Choice Day d |                     |              | ~       |                       |                   |                                            | - 5       |        |
|       | Characters remaining: 9230                            |                     | , ,          |         |                       |                   |                                            | - 1       |        |
|       | To: Leader Name                                       |                     |              |         |                       |                   |                                            | ~         |        |
|       | SEND ADVANC                                           | ED EDIT D           | DISCARD      |         |                       |                   |                                            |           | ~      |
|       | ⊕ English (US) ▼ Powered by Do                        | cuSign Contact Us   | Terms of Use | Privacy | Intellectual Property | xDTM Compliant    | Copyright © 2019 DocuSign, Inc. All rights | reserved. |        |