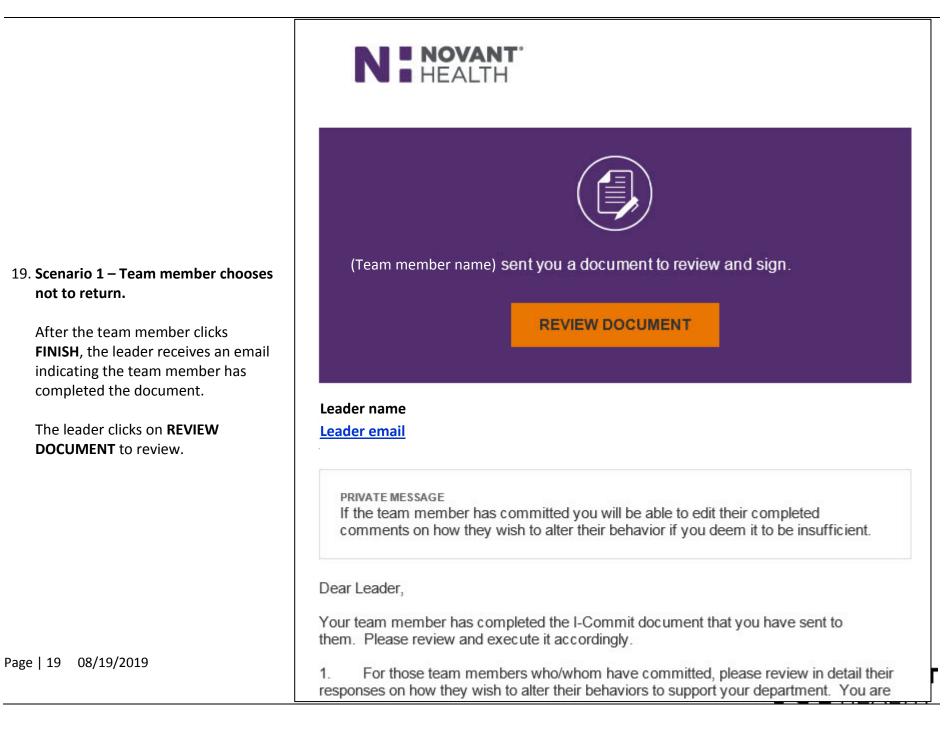

Page | 11 08/19/2019

13. Once the team member clicks "Review Document," they will see the I-Commit template for team members.

> They must click the "agree" box in the upper left to be able to continue with the template.

The leader will receive an email indicating that the team member has started completing the document.

| Please Review & Act on                            | These Documents                      |                                                                                                                                | N : HEALTH                          |
|---------------------------------------------------|--------------------------------------|--------------------------------------------------------------------------------------------------------------------------------|-------------------------------------|
| Team member's name<br>Novant Health               |                                      |                                                                                                                                | Powered by DocuSign                 |
| Dear Team Member,<br>New <u>More</u>              | -1 E-d -M                            | s Productions dans is distribution and sites                                                                                   |                                     |
| Please read th Electronic Record                  |                                      | CONTINUE                                                                                                                       | OTHER ACTIONS -                     |
| N: NOV.                                           | ant<br>. <sup>TH</sup> <u>I-COMM</u> | DEMONSTRATION DOCUMENT ONLY<br>PROVIDED BY DOCUSIGN ONLINE SIG<br>999 3rd Ave, Suite 1700 • Seattle • Wash<br>www.docusign.com |                                     |
| Name:<br>Job Title<br>Dept#:<br>Emp. ID#<br>Date: |                                      | Leader:<br>me:<br>o Title:                                                                                                     |                                     |
| a                                                 | Choice Day Acknow                    | <u>vledgement</u>                                                                                                              |                                     |
| Powered by <b>DocuSign</b>                        | Change Language - English            | (US) 🔻   Terms Of Use & Privacy 🔻   Co                                                                                         | opyright © 2019 DocuSign Inc.   V2R |