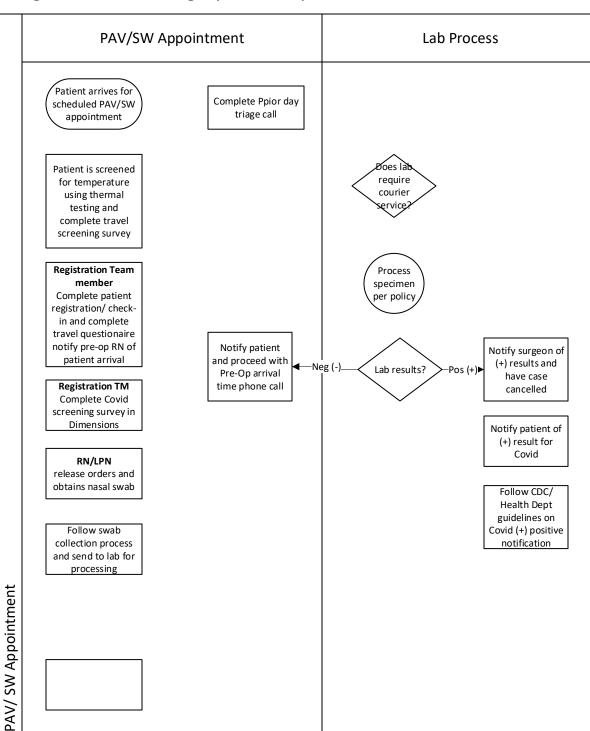

## **Process Considerations**

- Abbot ID?
- Swab to result process
  - Swab storage and transport process to lab?
  - Positive results criteria for case reschedule?
  - Positive result referral to PCP
- Dimensions follow-up- standing order, lab only/covid testing rooms at site specific locations
  - How will patient flag in system for COVID positive?
  - Does flag fall off?
- Lab resulting
- Scheduling talking points
- Patient education
  - Office- patient communication of expectation for drive thru screening, PAV/SW expectations