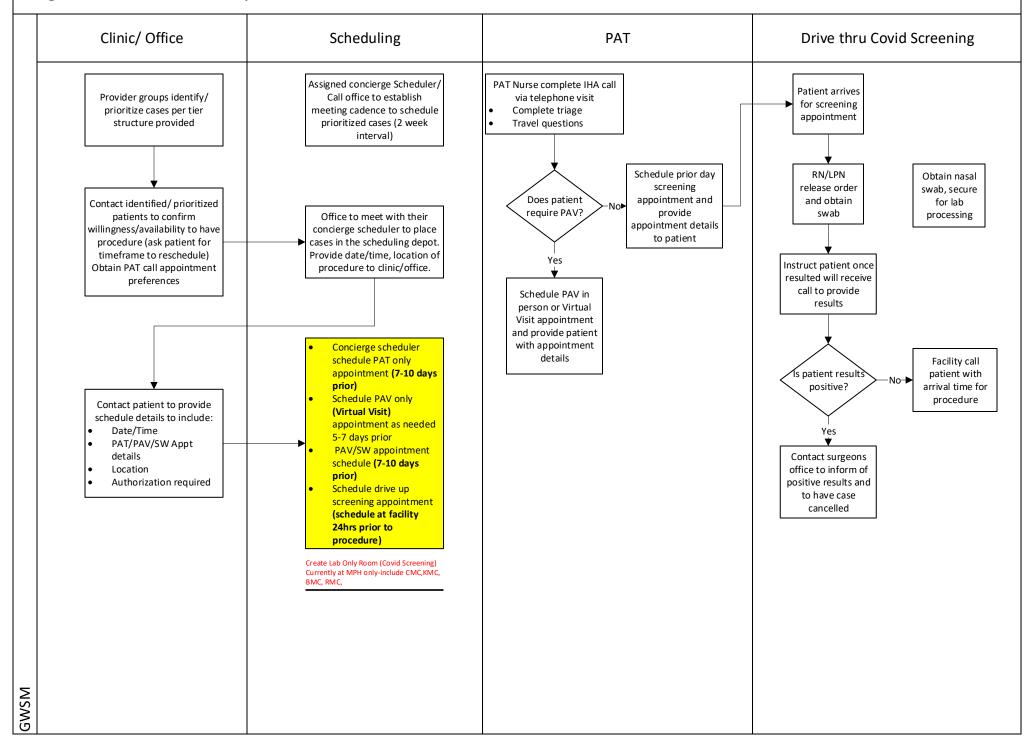

## **Process Considerations**

- Abbot ID?
- Swab to result process
  - Swab storage and transport process to lab?
  - Positive results criteria for case reschedule?
  - Positive result referral to PCP
- Dimensions follow-up- standing order, lab only/covid testing rooms at site specific locations
  - How will patient flag in system for COVID positive?
  - Does flag fall off?
- Lab resulting
- Scheduling talking points
- Patient education
  - Office- patient communication of expectation for drive thru screening, PAV/SW expectations