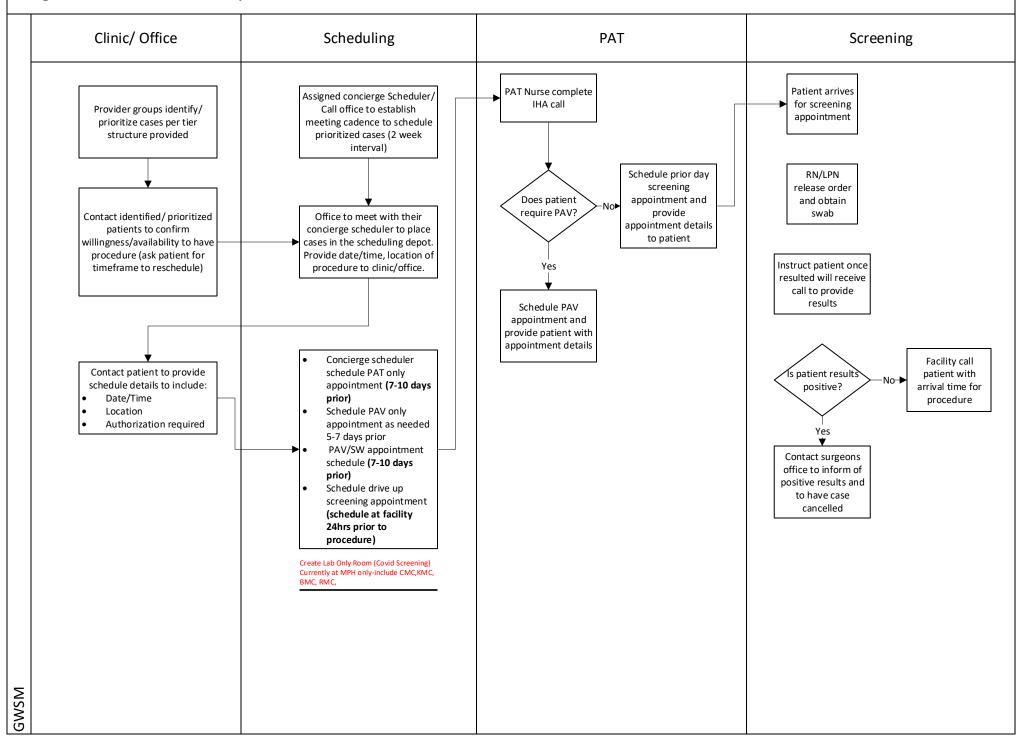

## **Process Considerations**

- Abbot ID?
- Swab to result process
  - Swab storage and transport process to lab?
  - Positive results criteria for case reschedule?
  - Positive result referral to PCP
- Dimensions follow-up- standing order, lab only/covid testing rooms at site specific locations
  - How will patient flag in system for COVID positive?
  - Does flag fall off?
- Lab resulting
- Scheduling talking points
- Patient education
  - Office- patient communication of expectation for drive thru screening, PAV/SW expectations