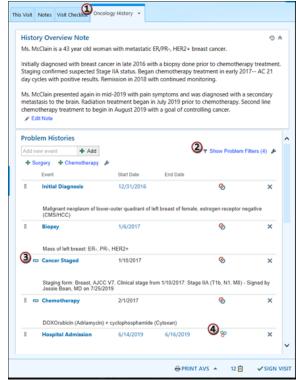

### Sidebar Activity

- 1. Open **Problem List** in a patient's chart.
- 2. Click on Create Oncology History or Oncology History hyperlink.
  - a. Oncology History will open in the sidebar.
- 3. Click Show Problem Filters to choose which problems you want to see events for.
- 4. The icon indicates an event was created automatically.
- 5. Hover over the Associated Problems icons to see which problems the event is associated with.
  - a. oindicates that an event is associated with a single problem.
  - b.  $\begin{cases} oldsymbol{lpha} & \text{indicates that an event is associated with multiple problems.} \end{cases}$

#### Add a New Event

- 1. Use the Event buttons or click in the Add new event field to search for a manually entered event.
- 2. Click Save when you are finished