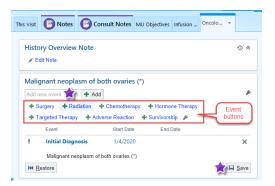

#### Add a New Event

- 1. Use the Event buttons or click in the Add new event field to search for a manually entered event.
- 2. Click Save when you are finished