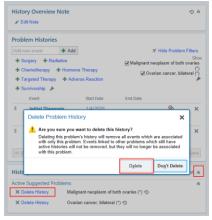

## Delete Oncology Problem History

- 1. Click on the double chevrons in the History Maintenance tile
- 2. Click **Delete History**
- 3. In Delete Problem History pop-up window click **Delete**

Oncology History Sidebar For more tips sheets, go to