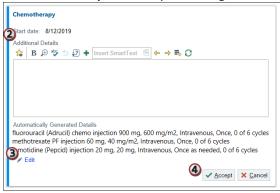

### Edit or Add Details to Automatically Generated Events

- 1. Click a problem that was created automatically, indicated by the  $^{\square}$  icon, to edit the details of the event.
  - Note that you can't change the dates of an automatically created event from Oncology History. If you need to change a date, do so from the activity where the date was specified, such as the Treatment Plan Manager activity or Cancer Staging activity.
- 2. Add notes and information to the **Additional Details** section.
- 3. Alternatively, click Edit to make changes to the Automatically Generated Details section.
- 4. Click Accept to save your changes.