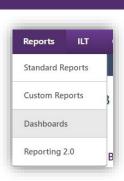

### Access the dashboard

- Open "I-Learn" from I-Connect
- Hover over "Reports"
- Click "Dashboards"

 On left-side of screen, click "Bloodborne Pathogens (BBP) EducationCompletion Dashboard" link.