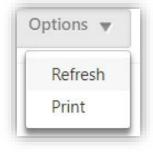

## **Refresh data**

- Hover over chart title **"BLOODBORNE PATHOGENS (BBP)** EDUCATION COMPLETIONS".
- Click down arrow.
- Click "refresh".

• May take 5 minutes depending on how many direct reports you have. Once refresh completed, chart displays graphical representation of **"completions vs in progress"**.

# Hover over chart title "BLOODBORNE PATHOGENS (BBP) EDUCATION COMPLETIONS"

- Click down arrow
- Click "view detail" option.
- Separate window will open with data to review.

| RISK CATEGORY 2 (NO PATIENT CONTACT) BBP (BLOODBORN 💌 |                                 |
|-------------------------------------------------------|---------------------------------|
| 5k.                                                   | View Details<br>Export to Excel |
| 4k                                                    | Refresh                         |

#### Export Data to Excel

- Export function is only available if "refresh" has been done.
- **Note:** "Refresh" may take up to 5 minutes depending on how many direct reports you have.
- Hover over chart title **"BLOODBORNE PATHOGENS (BBP)** EDUCATION COMPLETIONS".
- Click down arrow.
- Click "export to excel" option.
- Filter and save file as needed.