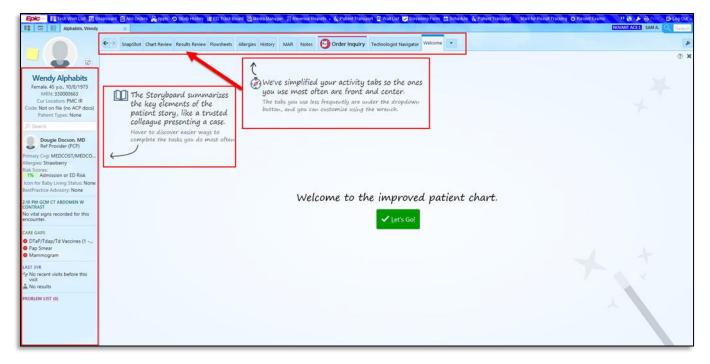

• Storyboard is the foundation of a new and improved workspace layout. It includes information previously shown in the workspace header and summary reports. Designed to reduce the need to jump around in a patient's chart, Storyboard lets users quickly view the patient's story and take common actions from one set location. Storyboard appears on the left side of the screen and remains visible no matter where a user is in the patient's chart. Activity and navigator tabs appear across the top of the screen, where they flex and shrink to fit in the space available.

• With Storyboard, your activity tabs now appear across the top of the screen, and you can customize those tabs to best suit your needs. Tabs you don't use very often have been automatically moved to the more menu to simplify your screen.

• Open a patient's chart. Storyboard appears on the left side of the screen, and the activity tabs appear at the top of the screen.

A. Hover over any item in Storyboard to see more.

B. Click information in Storyboard to jump to an activity to see more detail or take action.

C. Click the back arrow to get back to where you were.

D. Use Chart Search to find the information you're looking for. For example, enter "CBC" to search the patient's chart for prior lab results

For further explanation and how to customize the Storyboard please view the short videos within the Playlist